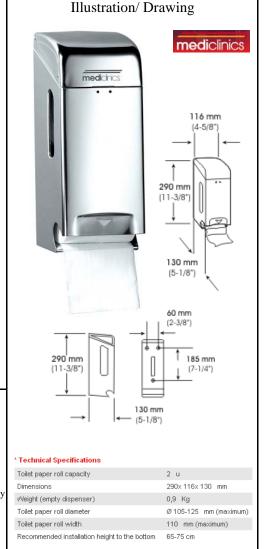

## SANITARY WARE SPECIFICATION SHEET

| Item Descriptions               | Toilet paper dispenser, standard roll,                                                                                                           | Illustratio                |
|---------------------------------|--------------------------------------------------------------------------------------------------------------------------------------------------|----------------------------|
|                                 | stainless steel AISI 304 satin finish                                                                                                            |                            |
| Dimensions                      | L116 x W130 x H290 mm                                                                                                                            | medicincs                  |
| Model                           | PR0784CS                                                                                                                                         |                            |
| Material/ Finish                | Stainless Steel/ Satin Finish                                                                                                                    |                            |
| Manufacturer                    | Mediclinics, S.A. (Spain)                                                                                                                        |                            |
| Supplier                        | Acme Sanitary Ware Co. Ltd                                                                                                                       |                            |
|                                 | Mr. Eric Wong/ Mr. Wilson Hung                                                                                                                   |                            |
| Contact Tel/Fax                 | (852) 2388-7171 / (852) 2710-8012                                                                                                                |                            |
| E-mail                          | acme@acmesanitary.com.hk                                                                                                                         |                            |
| Website                         | www.acmesanitary.com.hk                                                                                                                          |                            |
|                                 |                                                                                                                                                  | 290 mm<br>(11-3/8*)        |
| Components and Materials        |                                                                                                                                                  |                            |
|                                 | inish one-piece body, 0,8 mm thick, fully sealed. The supports of the nee, are acting as an anti-moisture support, as well as slots to avoid the |                            |
| screws damaging the toilet pape | * Technical Specifications                                                                                                                       |                            |
| corresponding 5 mm wall plugs.  | It includes a lock system with standard mediclinics ® key, that allows                                                                           | Toilet paper roll capacity |

opening the lid for replenishment.

• Stainless steel AISI 304 satin finish one-piece seamless lid, 0,8 mm thick, fully sealed. Fixed to the body by means of 2 rivets that allows swinging of the lid for the replenishment through the top opening. The extra tissue rolls descend when the previous one has been finished, by a simple hand manipulation through the side window. There is no need to open the lid for the removal of consumed rolls.

• Frontal sight-hole and slots on each side of body indicate refill time.